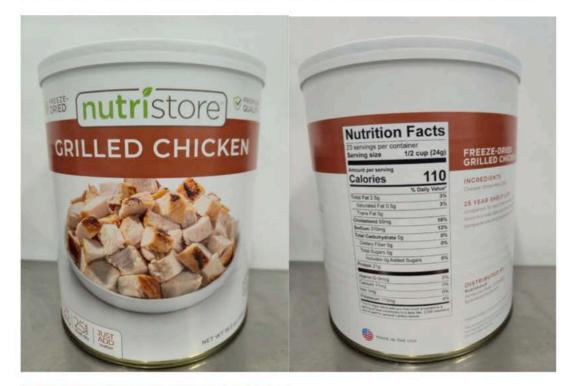

Lots: MR101344 and MR102344

MFG: 08/2034 and 10/2034 See box below for placement

LOT: MR101344 MFG: 08/2034 LOT: MR102344 MFG: 10/2034

Product: Nutristore Grilled Chicken

Lots: MR101260, MR101965, MR102260

MFG: 07/24/2024, 09/04/2024, 10/01/2024 See box below for placement

LOT: MR101260 MFG: 07/24/2024 LOT: MR101965 MFG: 09/04/2024 LOT: MR102260 MFG: 10/01/2024 Thrive Life Freeze Dried Diced Chicken MFG Date: 09/04/2012, 10/1/2024 Net Wt: 1.21 lbs Establishment: P-39967A Lot: MR101862, MR102341 (Bottom of Can)