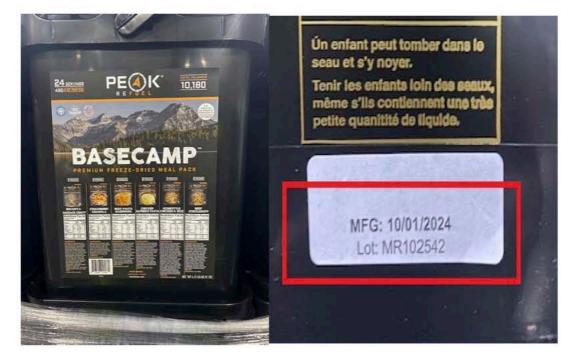

Lots: MR102542 and MR102550

MFG: 10/01/2024 and 10/03/2024 See box below for placement

LOT: MR102542 MFG: 10/01/2024 LOT: MR102550 MFG: 10/03/2024

Product: PR Base Camp Bucket 3.0

Lots: MR102542 and MR102550

MFG: 10/01/2024 and 10/03/2024 See box below for placement

LOT: MR102542 MFG: 10/01/2024 LOT: MR102550 MFG: 10/03/2024

Product: HarvestRight Chicken Alfredo

Lot: MR101669

Best By Date: 08/2026

Product: Thrive Life Diced Chicken