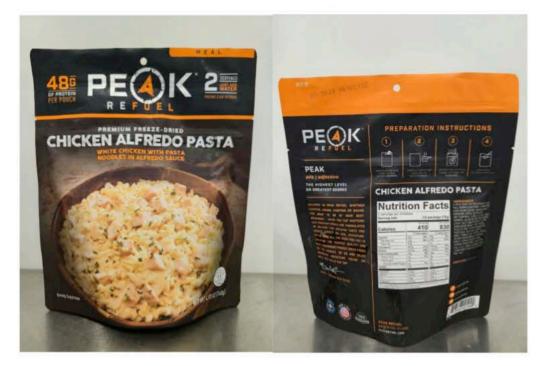

## Freeze Dried Cooked Diced Chicken 1/2"

No Added Ingredients

3247 S 1900 W West Haven, Utah 84401

Net Weight 15 lbs

Thrive Freeze Dry Establishment Number: P-39967A Product: Peak Refuel Chicken Alfredo Pasta

Lot: MR102132

Best By: 09/2034

Thrive Freeze Dry Establishment Number: P-39967A Product: Peak Refuel Homestyle Chicken & Rice

Lots: MR102127 and MR102278

Best By: 09/2034 and 09/2034 See box below for placement.