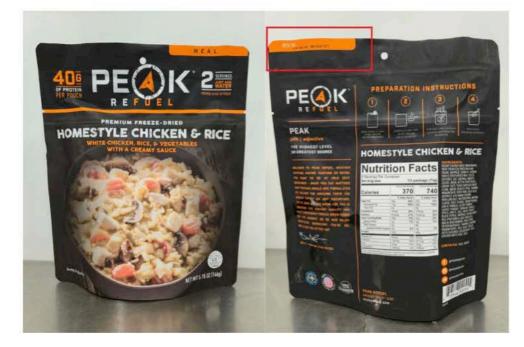

Lot: MR102132

Best By: 09/2034

Thrive Freeze Dry Establishment Number: P-39967A Product: Peak Refuel Homestyle Chicken & Rice

Lots: MR102127 and MR102278

Best By: 09/2034 and 09/2034 See box below for placement.

LOT: MR102127 Best By: 09/2034 LOT: MR102278 Best By: 09/2034 Thrive Freeze Dry Establishment Number: P-39967A Product: Thrive Life Grilled Chicken Dices Lot: MR102343 MFG Date: 10/01/2024

Product: PR Base Camp Bucket 3.0