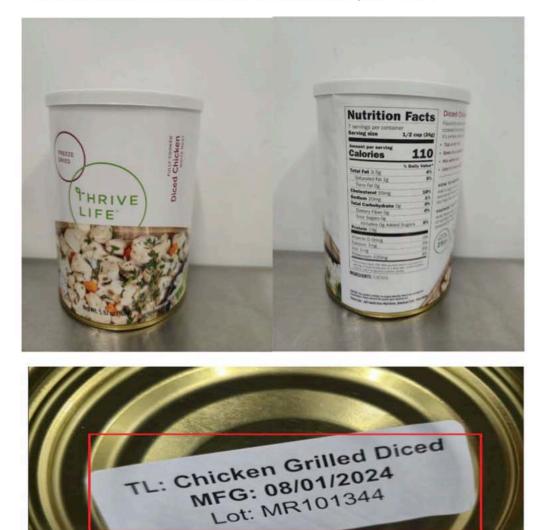

Lots: MR101344 and MR102344

MFG: 08/2034 and 10/2034 See box below for placement

LOT: MR101344 MFG: 08/2034 LOT: MR102344 MFG: 10/2034

Product: Nutristore Grilled Chicken

Lots: MR101260, MR101965, MR102260