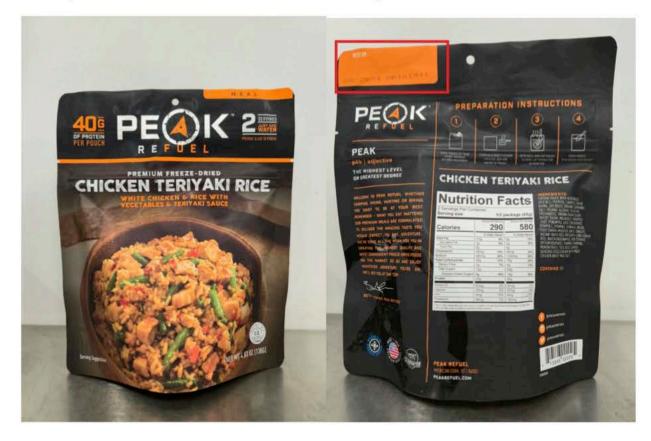

Product: Peak Refuel Chicken Teriyaki Rice

Lots: MR101941 and MR102547

Best By: 08/2034 and 10/2034 See box below for placement

LOT: MR101941 Best By: 08/2034 LOT: MR102547 Best By: 10/2034